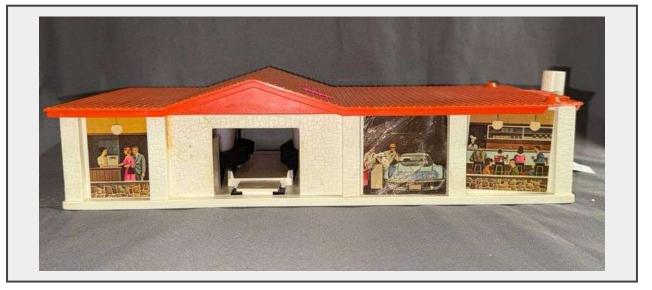

LOT 6240 - Mattel 1968 Super Charger Accessory with Plastic Structure

## Description

Mattel 1968 Super Charger accessory featuring a detailed plastic construction with a red roof and printed scenes visible on the sides. The structure measures 12"x6"x2.5". Manufactured by Mattel Inc. in Hawthorne, California, and marked with 'Super Charger,' this piece includes a U.S. Patent Pending stamp. Minor wear is apparent, consistent with age and use.