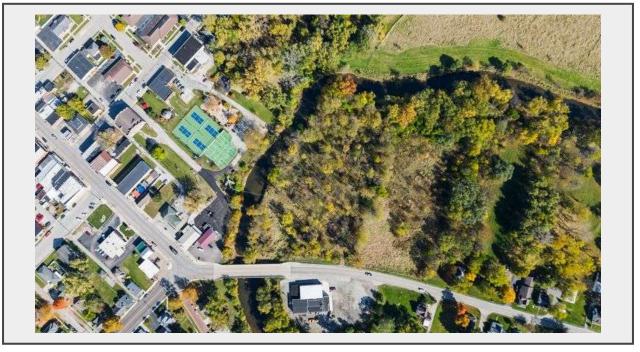

Sale Name: SOLD! - PENDING PRIOR TO AUCTION! 11.27.23 -- ONLINE ONLY AUCTION -- 3+/- ACRES OF RECREATIONAL WOODS WITH RIVER FRONTAGE! SOUTH WHITLEY, IN

LOT 1 - 3+/- ACRES OF RECREATIONAL WOODS WITH RIVER FRONTAGE

## Description

There are 3+/- acres of recreational woods with Eel River frontage that offers opportunities for outdoor enthusiasts giving you the chance to explore nature trails, observe wildlife, or engage in activities like camping, birdwatching, or photography. Great Investment Opportunity to develop as you desire!